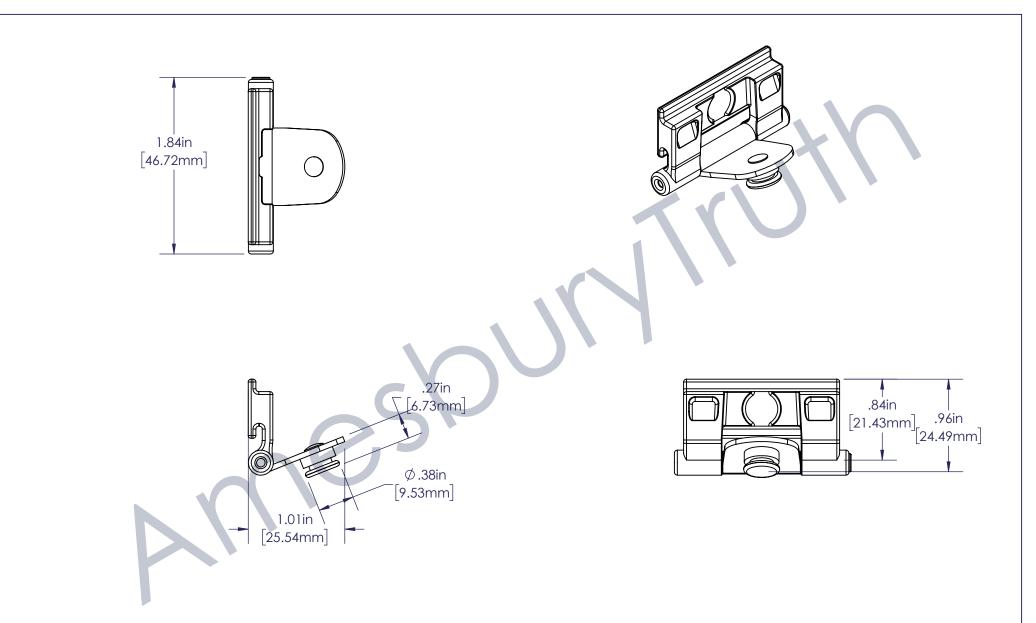

## CUSTOMER PAGE

| MATERIAL: FINISH:             |     | Amesbury Truth                                                                                                                                         | INTERPRET PER:<br>ASME Y14.5M-2009 | DRAWING TITLE: PIVOT SUB-ASSEMBLY |       |                  |              |     |
|-------------------------------|-----|--------------------------------------------------------------------------------------------------------------------------------------------------------|------------------------------------|-----------------------------------|-------|------------------|--------------|-----|
|                               |     |                                                                                                                                                        | UNITS: INCH                        |                                   |       |                  |              |     |
| HEAT TREAT:                   |     | Engineered Solutions. Trusted Results.  THE INFORMATION CONTAINED IN THIS DRAWING IS CONFIDENTIAL AND PROPRIETARY. THIS DRAWING IS NOT TO BE COPIED OR | THIRD ANGLE PROJECTION             |                                   |       |                  |              |     |
|                               |     |                                                                                                                                                        |                                    | DRAWN:                            |       |                  |              |     |
|                               |     |                                                                                                                                                        |                                    | CAD TYPE:                         | SIZE: | SCALE: 1:1       | SHEET 1 OF 1 |     |
| SURFACE AREA: IN <sup>2</sup> | LBS | REPRODUCED IN WHOLE OR IN PART WITHOUT EXPRESS WRITTEN PERMISSION.                                                                                     |                                    | SOLIDWORKS                        | Α     | DRAWING #: 15205 | <del>,</del> | REV |